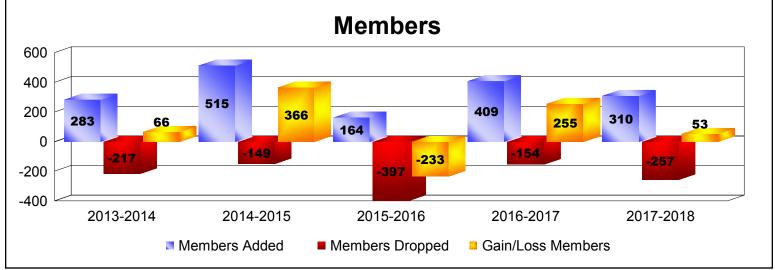

District 316 B As of June 2018 Cumulative

| Year      | New<br>Clubs | Dropped<br>Clubs | Gain/<br>Loss<br>Clubs | New<br>Members | Charter<br>Members | Reinstate<br>Members | Transfer<br>Members | Total<br>Member<br>Added | Total<br>Members<br>Dropped | Gain/<br>Loss<br>Members |
|-----------|--------------|------------------|------------------------|----------------|--------------------|----------------------|---------------------|--------------------------|-----------------------------|--------------------------|
| 2013-2014 | 2            | 0                | 2                      | 207            | 58                 | 16                   | 2                   | 283                      | -217                        | 66                       |
| 2014-2015 | 6            | 0                | 6                      | 321            | 174                | 16                   | 4                   | 515                      | -149                        | 366                      |
| 2015-2016 | 0            | 0                | 0                      | 159            | 0                  | 3                    | 2                   | 164                      | -397                        | -233                     |
| 2016-2017 | 5            | 0                | 5                      | 293            | 111                | 5                    | 0                   | 409                      | -154                        | 255                      |
| 2017-2018 | 3            | 0                | 3                      | 230            | 66                 | 13                   | 1                   | 310                      | -257                        | 53                       |
| Average   | 3            | 0                | 3                      | 242            | 82                 | 11                   | 2                   | 336                      | -235                        | 101                      |