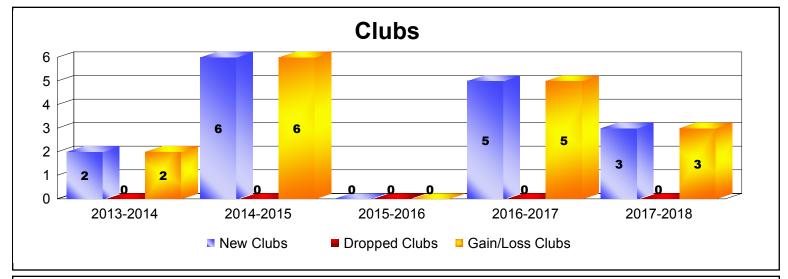

District 316 B As of June 2018 Cumulative

| Year      | New<br>Clubs | Dropped<br>Clubs | Gain/<br>Loss<br>Clubs | New<br>Members | Charter<br>Members | Reinstate<br>Members | Transfer<br>Members | Total<br>Member<br>Added | Total<br>Members<br>Dropped | Gain/<br>Loss<br>Members |
|-----------|--------------|------------------|------------------------|----------------|--------------------|----------------------|---------------------|--------------------------|-----------------------------|--------------------------|
| 2013-2014 | 2            | 0                | 2                      | 207            | 58                 | 16                   | 2                   | 283                      | -217                        | 66                       |
| 2014-2015 | 6            | 0                | 6                      | 321            | 174                | 16                   | 4                   | 515                      | -149                        | 366                      |
| 2015-2016 | 0            | 0                | 0                      | 159            | 0                  | 3                    | 2                   | 164                      | -397                        | -233                     |
| 2016-2017 | 5            | 0                | 5                      | 293            | 111                | 5                    | 0                   | 409                      | -154                        | 255                      |
| 2017-2018 | 3            | 0                | 3                      | 230            | 66                 | 13                   | 1                   | 310                      | -257                        | 53                       |
| Average   | 3            | 0                | 3                      | 242            | 82                 | 11                   | 2                   | 336                      | -235                        | 101                      |